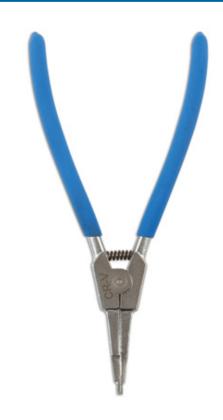

## **Lock Ring Pliers - Angled**

Angled head lock ring pliers, ideal for automotive applications, including gearbox, drive shaft and brake maintenance. A quality pair of pliers manufactured from chrome vanadium with spring-loaded, plastic dip 200mm long handles for excellent leverage and a custom ground jaw profile designed for the quick and easy removal of snap rings.

## **Additional Information**

- · Jaw tip designed for the quick & easy removal of snap rings.
- · Angled head, jaw opening: 35mm.
- Commonly used on gearboxes, drive shafts, brakes etc.
- · Spring loaded, non slip grip handles.
- Manufactured from chrome vanadium with polished chrome finish.