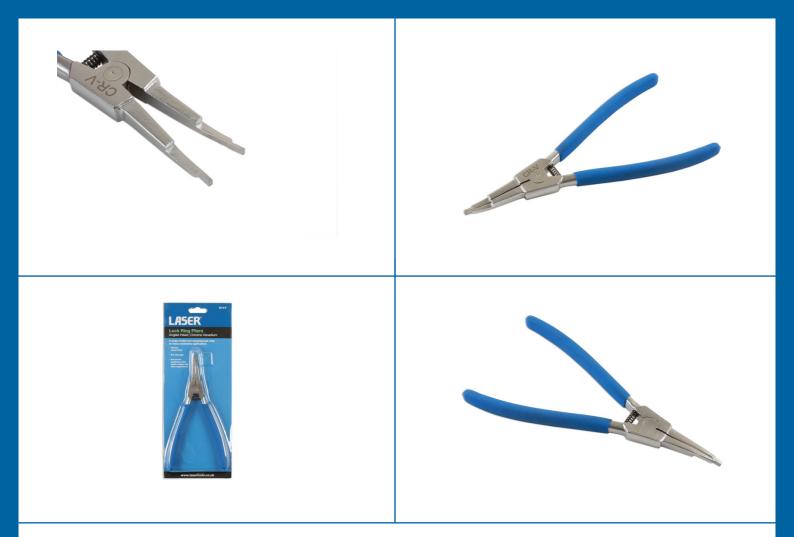

## **Lock Ring Pliers - Angled**

Angled head lock ring pliers, ideal for automotive applications, including gearbox, drive shaft and brake maintenance. A quality pair of pliers manufactured from chrome vanadium with spring-loaded, plastic dip 200mm long handles for excellent leverage and a custom ground jaw profile designed for the quick and easy removal of snap rings.

## **Additional Information**

- · Jaw tip designed for the quick & easy removal of snap rings.
- · Angled head, jaw opening: 35mm.
- Commonly used on gearboxes, drive shafts, brakes etc.
- · Spring loaded, non slip grip handles.
- Manufactured from chrome vanadium with polished chrome finish.